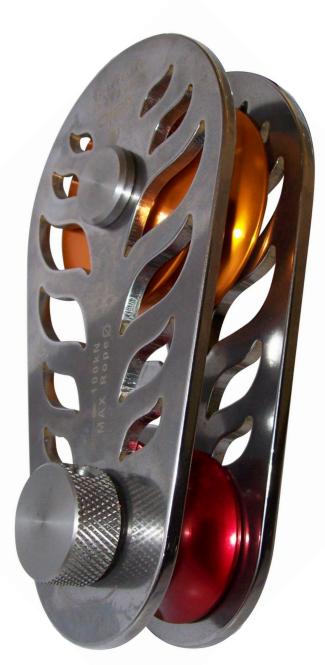

## RP056 Flame Rigging Pulley -16mm (5/8") Rope

## **Data Sheet**

ISC Rigging Blocks have colour-coded Side plates and Pulley Wheels, helping the user to easily identify the correct Block for the task. We have introduced a new fixed bollard dimension, which allows the user to fall in-line with rigging standard practice, whereby the Anchor/Topping Strop should be twice the Strength of the Working Line.

| Weight                              | 1.4kg (3lbs)     |
|-------------------------------------|------------------|
| Wheel Material Aluminium (Anodised) |                  |
| Body Material                       | Stainless Steel  |
| MBS                                 | 100kN (22480lbf) |
| SWL                                 | 2000kg (4400lbs) |