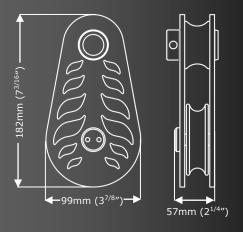

## RP056 Flame Rigging Pulley -16mm (5/8") Rope

| Weight                              | 1.4kg (3lbs)     |
|-------------------------------------|------------------|
| Wheel Material Aluminium (Anodised) |                  |
| Body Material                       | Stainless Steel  |
| MBS                                 | 100kN (22480lbf) |
| SWL                                 | 2000kg (4400lbs) |